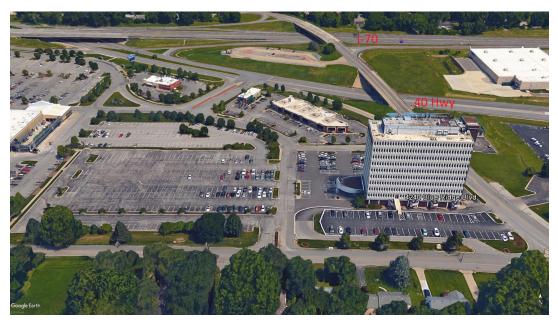

Parking Ratio: 4.63:1,000 SF

Landmark facility located at the crossroads of I-70, 40
 Highway and Blue Ridge Boulevard

- \* Traffic count 120,000 cars per day
- Adjacent to Blue Ridge Crossing, Walmart, Lowe's, IHOP, Applebee's, McDonalds and Starbucks
- Roof top signage for full floor tenant
- \* KCATA stop near building entrance